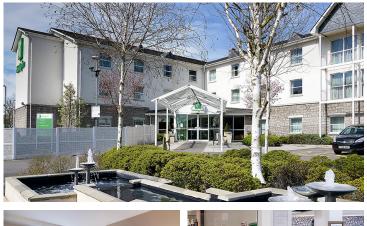

#### HOLIDAY INN BRISTOL AIRPORT, AN IHG HOTEL ★★★★

The bright bedrooms each have a 32-inch TV with Freeview. All rooms feature air conditioning, free Wi-Fi access and a private bathroom with free toiletries. Some rooms also provide cosy dressing gowns and slippers. The Spot Kitchen and Bar serves a wide range of dishes from light bites to 3 course meals.