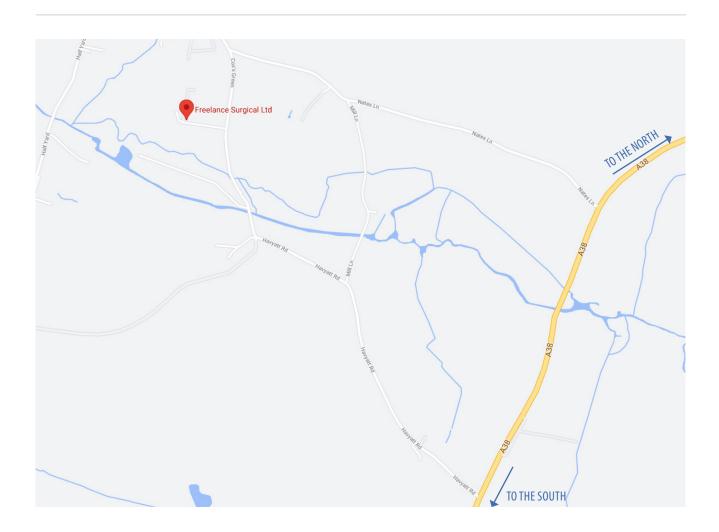

# **HOW TO FIND US**

**Q** Unit 7, Havyatt Business Park, Havyatt Road, Wrington, Somerset BS40 5PA

#### **SAT NAV**

If you are using a sat nav please use postcode **BS40 5PA** and follow the directions.

#### **FROM THE NORTH**

Follow the A38 south from Bristol Airport. Turn right off the A38 onto Nates Lane. Continue onto Cox's Green 0.2 mi Turn left onto Havyatt Rd 702 ft Take the first right and follow the road for 384 ft Turn right into Havyatt Trading Estate. We are located in Unit 7.

#### **FROM THE SOUTH**

Follow the A38 North. Turn left onto Havyatt Rd and follow for 0.8mi Turn left and follow the road for 384 ft Turn right into Havyatt Trading Estate. We are located in Unit 7.