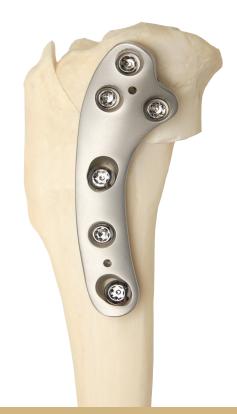

CrCL tears are some of the most frequent orthopedic injuries seen in canines. Learn to treat them yourself with TPLO!

You're experienced in bone plating and you've treated your share of cruciate ligament ruptures with extracapsular suture stabilization. Are you ready for TPLO? Enroll TODAY to join us and learn techniques to simplify, increase accuracy, and reduce complications so you can perform the TPLO procedure with confidence.