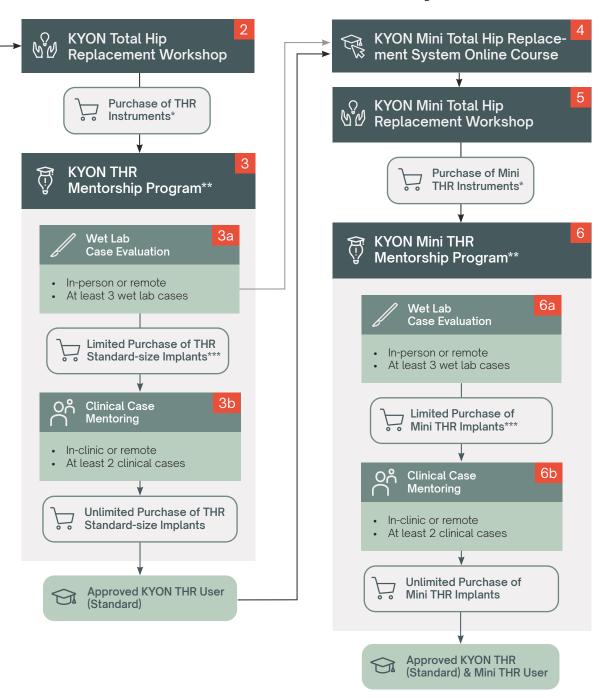

## **KYON Zurich Cementless THR & Mini THR Education Pathway**

- \* Limited amount of loaner sets available for monthly rental, subject to availability.
- \*\* Post-workshop KYON THR Mentorship Program now includes 6 case submissions (wet lab and clinical cases) for CHF 950.-, additional submissions CHF 250.- each.
- \*\*\* Surgeons are eligible to purchase a limited number of implants after completing the Wet Lab Case Evaluation. Unlimited implant purchases are only available after successfully completing the first two Clinical Case Evaluations.
- After successfully completing the Wet Lab Case Evaluation (3a), surgeons have the option to directly continue with the KYON Mini Total Hip Replacement System Online Course as part of the KYON Mini Total Hip Replacement Pathway.