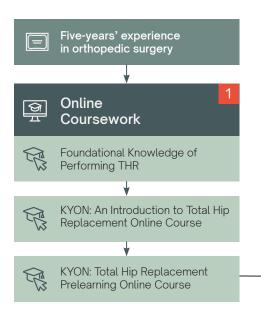

## **KYON Zurich Cementless THR & Mini THR Education Pathway**

- \* Limited amount of loaner sets available for monthly rental, subject to availability.
- \*\* Post-workshop KYON THR Mentorship Program now includes 6 case submissions (wet lab and clinical cases) for CHF 950.-, additional submissions CHF 250.- each.
- \*\*\* Surgeons are eligible to purchase a limited number of implants after completing the Wet Lab Case Evaluation. Unlimited implant purchases are only available after successfully completing the first two Clinical Case Evaluations.
- After successfully completing the Wet Lab Case Evaluation (3a), surgeons have the option to directly continue with the KYON Mini Total Hip Replacement System Online Course as part of the KYON Mini Total Hip Replacement Pathway.